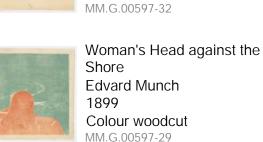

Shore

1899

Edvard Munch

Colour woodcut

MM.G.00597-23

Woman's Head against the

Woman's Head against the

Shore