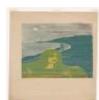

Shore

1899

Edvard Munch

Colour woodcut

MM.G.00597-23

Woman's Head against the

Woman's Head against the

Shore