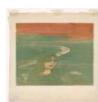

Shore

1899

Edvard Munch

Colour woodcut

MM.G.00597-23

Woman's Head against the

Woman's Head against the

Shore